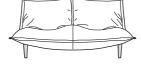

#### Description

Calin is like a giant pillow: soft, yet structured to support correctly for years to come, with a loose cover which may be removed for dry cleaning.

#### **Technical Specifications**

Feet are in epoxy aluminumlacquered steel oder in natural or black-stained ash.

Pullmaflex suspension in all cases except comer seat and footsool, which have elastic webbing. Seat in high resilience polyurethane Bultex foam (26kg/m3 - 1.25kPa) and polyether foam (28kg/m3 - 4kPa). Back in polyether foam (25kg/m3 - 1.2kPa) and high resilience polyurethane Bultex foam (40 kg/m3 - 4 kPa), with interliner in Complexe (non-woven polyester quilting).

ITEMS WITH ARTICULATED BACKS OFFER 3 POSITIONS, THE MOST HORIZONTAL OF WHICH BRINGS THE DEPTH TO 53 1/4".

IMPORTANT: ITEMS OF CALIN ARE MADE UP WITHOUT FLOUNCE DETAIL WHEN UPHOLSTERED IN MOOD, SPIRIT, TRIANGLE OR DIA FABRICS.

# SMALL FIRESIDE CHAIR WITH PILLOW DETAIL FIXED BACK METAL BASE