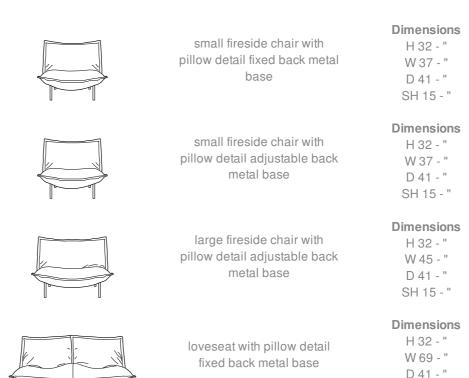

# SMALL FIRESIDE CHAIR WITH PILLOW DETAIL FIXED BACK METAL BASE

#### **Dimensions**

H 32 " - W 37 " - D 41 " - SH 15 " -

#### Other sizes

SH 15 - "

loveseat with pillow detail adjustable back metal base

#### **Dimensions**

H 32 - "

W 69 - " D 41 - "

SH 15 - "

small ottoman with pillow detail metal base

#### **Dimensions**

W 37 - "

D 31 - "

SH 15 - "

large ottoman with pillow detail metal base

#### **Dimensions**

imension W 45 - "

D 31 - "

SH 15 - "

small fireside chair with pillow detail fixed back wooden base