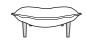

#### **Dimensions**

W 37 - "

D 31 - "

SH 15 - "

large ottoman with pillow detail metal base

#### **Dimensions**

imension W 45 - "

D 31 - "

SH 15 - "

small fireside chair with pillow detail fixed back wooden base

#### **Dimensions**

W 37 - "

D 31 - "

SH 15 - "

large ottoman with pillow detail wooden base

#### **Dimensions**

W 45 - "

D 31 - "

SH 15 - "