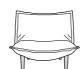

# SMALL FIRESIDE CHAIR WITH PILLOW DETAIL FIXED BACK METAL BASE

#### **Dimensions**

H 32 " - W 37 " - D 41 " - SH 15 " -