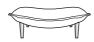

#### **Dimensions**

W 37 - "

D 31 - "

SH 15 - "

large ottoman with pillow detail metal base

#### **Dimensions**

imension W 45 - "

D 31 - "

SH 15 - "

small fireside chair with pillow detail fixed back wooden base

#### **Dimensions**

W 37 - "

D 31 - "

SH 15 - "

large ottoman with pillow detail wooden base

#### **Dimensions**

W 45 - "

D 31 - "

SH 15 - "