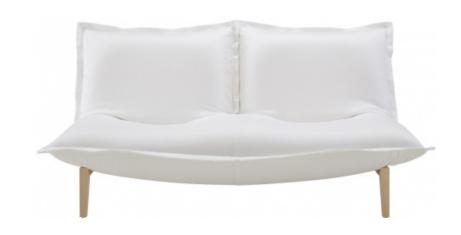

#### Description

Calin is like a giant pillow: soft, yet structured to support correctly for years to come, with a loose cover which may be removed for dry cleaning.

#### Other sizes

SH 15 - "

loveseat with pillow detail adjustable back metal base

#### **Dimensions**

H 32 - "

W 69 - " D 41 - "

SH 15 - "

small ottoman with pillow detail metal base